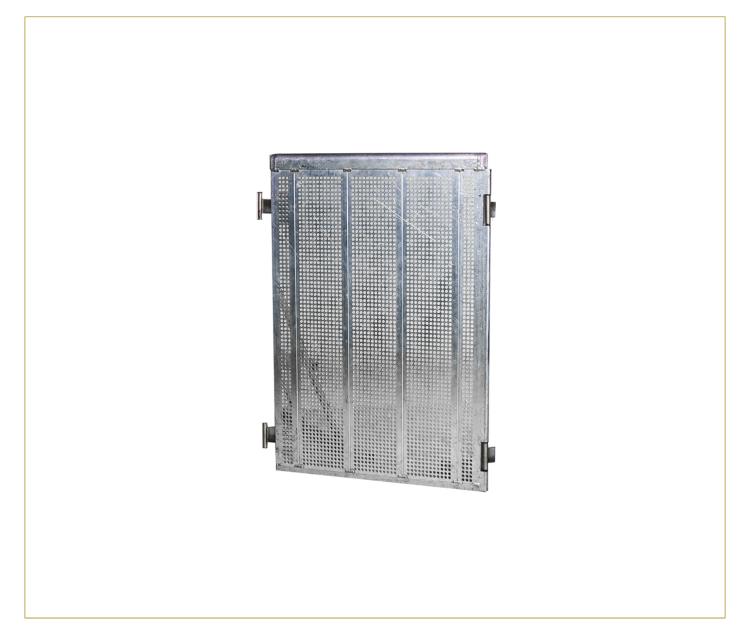

## MOJO BARRIER FLEX CORNER, SILVER

The MOJO Flex Corner Barrier in silver offers adjustable angles from -90° to +90°, providing flexible crowd control solutions for complex event setups.

SKU: 1001998 | Categories: Concert Barricades, Crowd Control

## **PRODUCT DESCRIPTION**

The MOJO Flex Corner Barrier is designed for ultimate flexibility in shaping barricade lines at concerts, festivals, and large-scale events. With adjustable angles ranging from -90° to +90°, it enables seamless transitions around FOH positions, camera platforms, and other intricate event areas.

Integrating smoothly with other MOJO barriers, the Flex Corner provides both aesthetic and functional adaptability to meet your event's specific requirements. The hinged wings allow precise angle adjustments, while the absence of a floor plate makes it suitable for uneven surfaces, ensuring versatility in challenging spaces.

For maximum stability, the Flex Corner must be supported by two adjacent MOJO Straight Barriers. Once secured, it maintains robust crowd control even in high-pressure environments. The barrier's standard interlocking system ensures easy and secure connections with other MOJO barricades, forming a continuous and reliable barricade line.

## **TECHNICAL INFORMATIONS**

| Weight      | 20 lbs                                                            |
|-------------|-------------------------------------------------------------------|
| Dimensions  | 0.1 × 1.18 × 0.50 in                                              |
| Colour      | Silver                                                            |
| Angle Range | Adjustable from -90° to +90°                                      |
| Material    | Aluminium with a silver finish, no floor plate                    |
| Connection  | Standard interlocking system, compatible with other MOJO barriers |