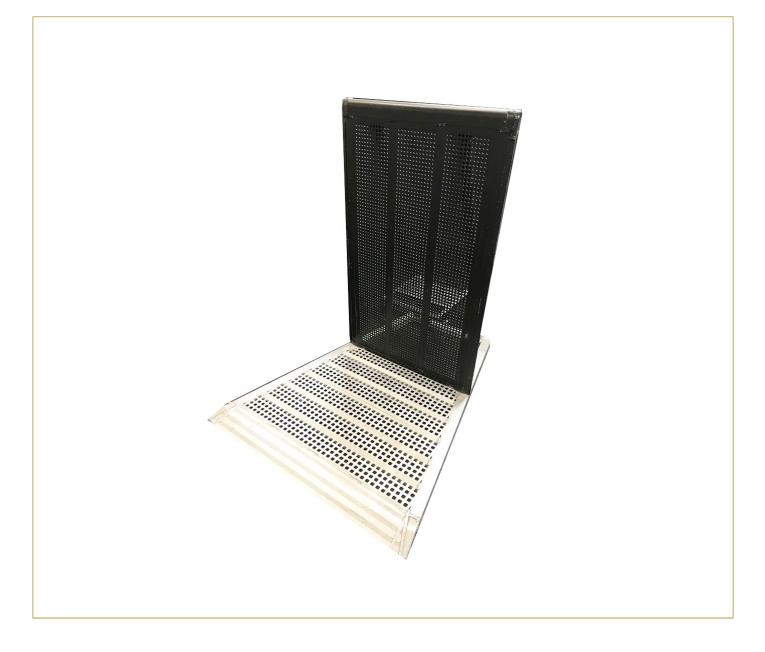

## **PRODUCT DESCRIPTION**

The MOJO Barrier 22.5° Positive Corner—referred to as the "Pink" Corner—provides smooth transitions in barricade lines, making it ideal for concerts, festivals, and large-scale events. The positive angle directs crowds away from the stage, ensuring secure and organised flow while maintaining the robust durability of standard MOJO barriers.

Featuring a full floor plate, a double rear brace for enhanced stability, and a rear step for quick security access, this barrier is designed for both functionality and reliability. The black aluminium frame integrates seamlessly into event setups, while the silver base plate guarantees long-lasting durability.

Perfect for complex layouts, the 22.5° Positive Corner is ideal for shaping barricade lines around catwalks, thrusts, or round stages. Built for efficiency, it uses the same interlocking system as straight barriers and connects securely with a single bolt, allowing for rapid assembly.

## **TECHNICAL INFORMATIONS**

| Weight        | 29.7 lbs                                                          |
|---------------|-------------------------------------------------------------------|
| Colour        | Black frame with silver floor plate                               |
| Angle         | 22.5° positive, directs the crowd away from the stage             |
| Material      | Welded aluminium frame with a black finish and silver floor plate |
| Compatibility | Works seamlessly with other MOJO barriers for versatile setups    |