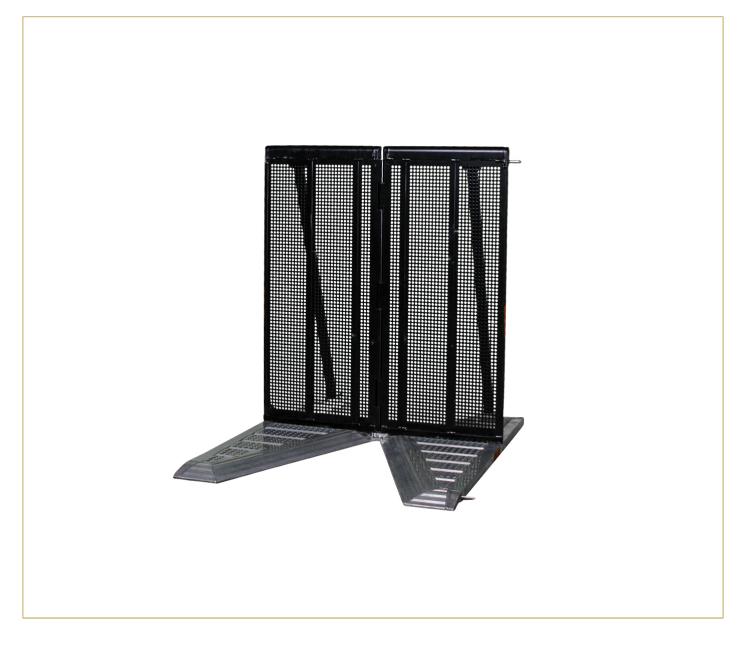

## **MOJO BARRIER VARIO CORNER, BLACK**

The MOJO Vario Corner Barrier provides fully adjustable angles from -60° to +60° for customised crowd control layouts, combining stability and versatility.

SKU: 1002016 | Categories: Concert Barricades, Crowd Control

## **PRODUCT DESCRIPTION**

The MOJO Vario Corner Barrier is an essential addition to any crowd control system, offering unparalleled flexibility for concerts, festivals, and large-scale events. With robust upright supports and a durable floor plate, this barrier enables precise angle adjustments from -60° to +60°, making it ideal for bespoke barricade layouts.

Designed with a central hinge and partial floor plate, the Vario Corner is perfect for accommodating complex setups such as round stages, catwalks, or secondary barricade lines. Its stable floor plate, set angle fixation, and single-bolt connection ensure seamless integration with other MOJO barriers. Assembly is fast and secure, without compromising strength or stability.

The Vario Corner's partial floor plate and brace system guarantee reliability, even under heavy crowd pressure. The sloping floor plate provides unobstructed access, while its grooved surface minimises slipping, creating a safe environment for attendees and event staff.