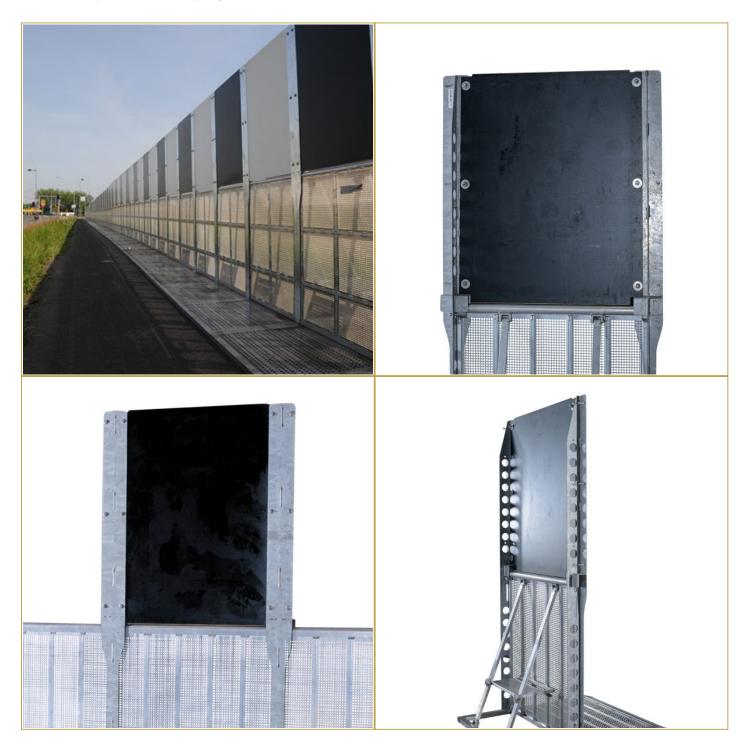

### PRODUCT DESCRIPTION

The MOJO High Fence Straight enhances event security by elevating standard MOJO barriers with solid multiplex panels, achieving a total height of 2.4 metres. This high fence adds an effective layer of privacy, making it ideal for securing VIP zones, backstage areas, and other restricted spaces at concerts, festivals, and large-scale events.

Available in black, white, and transparent finishes, the MOJO High Fence adapts to various aesthetic needs. Black and white multiplex panels create a sightline kill, blocking visibility to maintain privacy in sensitive areas. The transparent polycarbonate version ensures security personnel have an uninterrupted view, while maintaining the same durability and crowd control capabilities.

The high fence seamlessly integrates with existing MOJO Straight Barriers, preserving the structural integrity of the barricade system. Designed to withstand intense crowd pressure, it is easy to set up with an interlocking system and supports additional elements such as mega exits, gates, and doors for flexible access. This robust and visually appealing high fence is a superior alternative to traditional fencing solutions, providing both functionality and style.