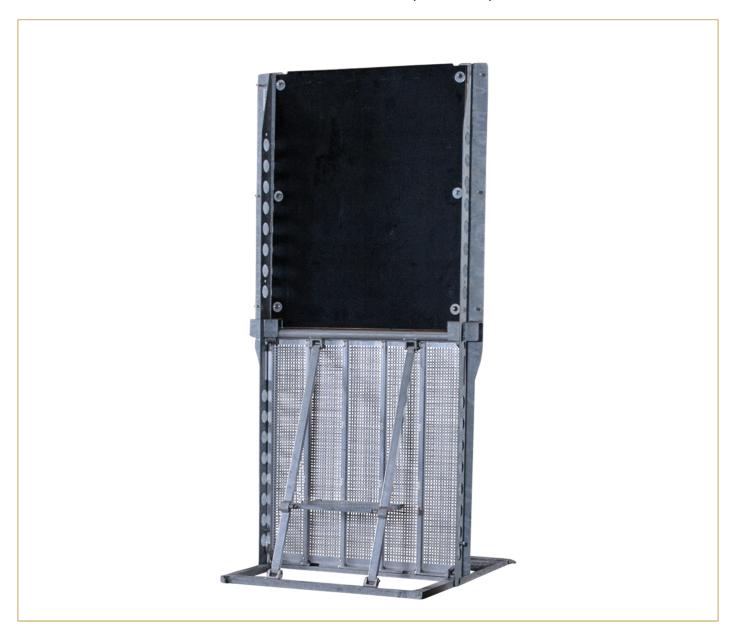

### PRODUCT DESCRIPTION

The MOJO High Fence Straight enhances event security by elevating standard MOJO barriers with solid multiplex panels, achieving a total height of 2.4 metres. This high fence adds an effective layer of privacy, making it ideal for securing VIP zones, backstage areas, and other restricted spaces at concerts, festivals, and large-scale events.

Available in black, white, and transparent finishes, the MOJO High Fence adapts to various aesthetic needs. Black and white multiplex panels create a sightline kill, blocking visibility to maintain privacy in sensitive areas. The transparent polycarbonate version ensures security personnel have an uninterrupted view, while maintaining the same durability and crowd control capabilities.

The high fence seamlessly integrates with existing MOJO Straight Barriers, preserving the structural integrity of the barricade system. Designed to withstand intense crowd pressure, it is easy to set up with an interlocking system and supports additional elements such as mega exits, gates, and doors for flexible access. This robust and visually appealing high fence is a superior alternative to traditional fencing solutions, providing both functionality and style.