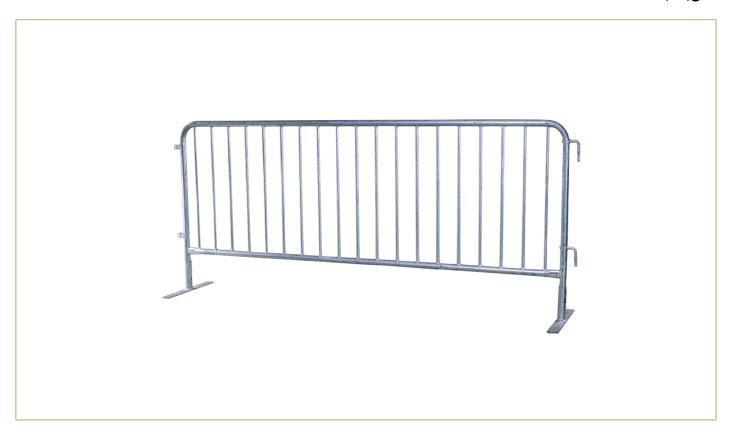

## INTERLOCKING STEEL CROWD CONTROL BARRIER WITH FLAT FEET, 2,5M

Heavy-duty steel barriers with flat feet for enhanced stability, perfect for concerts, festivals, and public events.

SKU: 1002342 | Categories: Crowd Control Barriers

## PRODUCT DESCRIPTION

Our interlocking steel crowd control barriers with flat feet provide superior stability, making them the ideal choice for concerts, festivals, and large-scale public events. The flat feet ensure secure footing on any surface, preventing tipping or movement even in crowded conditions.

Constructed from high-quality galvanised steel, these barriers are designed to withstand heavy use and harsh weather conditions, offering long-lasting performance. The interlocking system allows for quick and secure assembly, while the lightweight design makes transport and repositioning straightforward, ensuring maximum efficiency for event organisers.