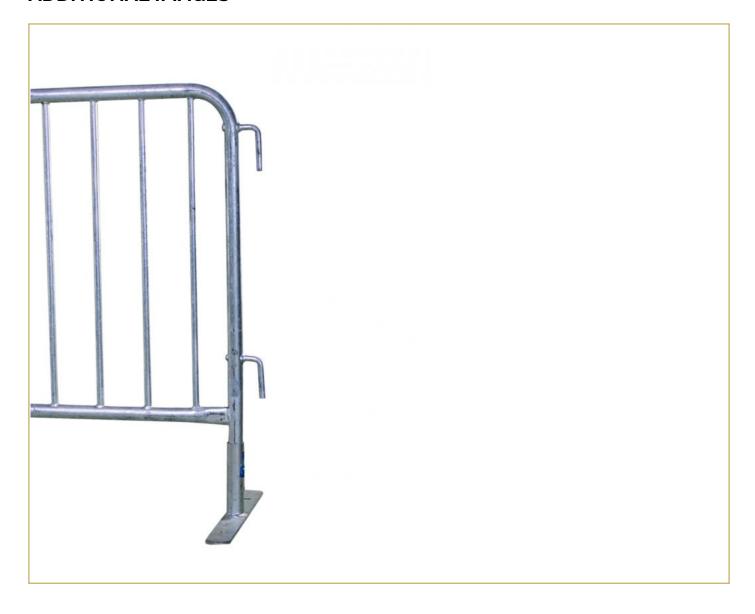

oting on any surface, preventing tipping or movement even in crowded conditions.

Constructed from high-quality galvanised steel, these barriers are designed to withstand heavy use and harsh weather conditions, offering long-lasting performance. The interlocking system allows for quick and secure assembly, while the lightweight design makes transport and repositioning straightforward, ensuring maximum efficiency for event organisers.

Whether you're managing large crowds or securing event perimeters, these barriers provide a reliable and durable solution for creating safe and organised spaces.

## **TECHNICAL INFORMATIONS**

Weight 10 lbs

**Dimensions** 2.50 × 1.10 in

Pole Height 745 mm

Material Galvanised steel

Feet Type Flat feet for enhanced stability





## **ADDITIONAL IMAGES**