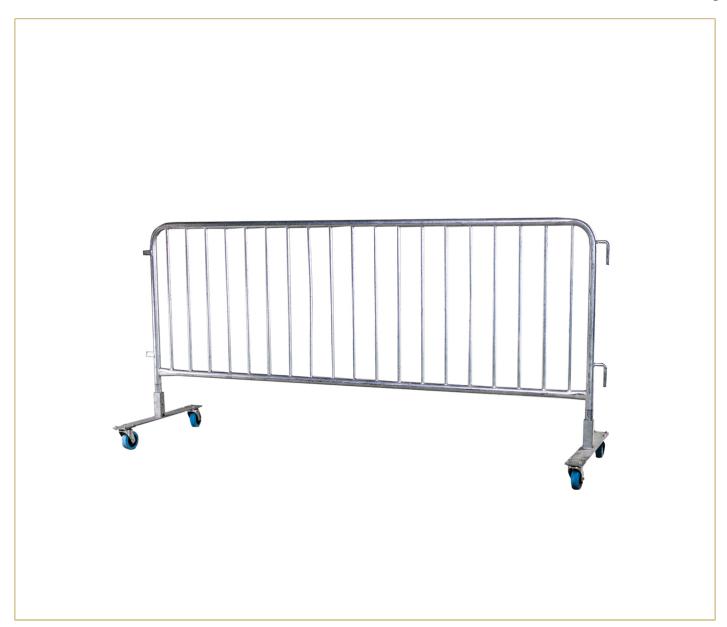

## INTERLOCKING STEEL CROWD CONTROL BARRIER WITH ROLLING BASE, 2,5M

Heavy-duty steel barriers with rolling bases for easy mobility, ideal for concerts, festivals, and dynamic event layouts.

**SKU**: 1002344 | Categories: Crowd Control Barriers

## PRODUCT DESCRIPTION

Our interlocking steel crowd control barriers with rolling bases offer the perfect combination of stability and mobility, making them ideal for events where layouts frequently change. The rolling base ensures easy movement and repositioning, allowing for seamless setup and adjustments during concerts, festivals, and public gatherings.

Constructed from high-quality galvanised steel, these barriers are built to endure heavy use and harsh weather conditions, providing long-lasting performance. The interlocking system ensures secure connections between barriers, while the lightweight design simplifies transport and handling for event organisers.