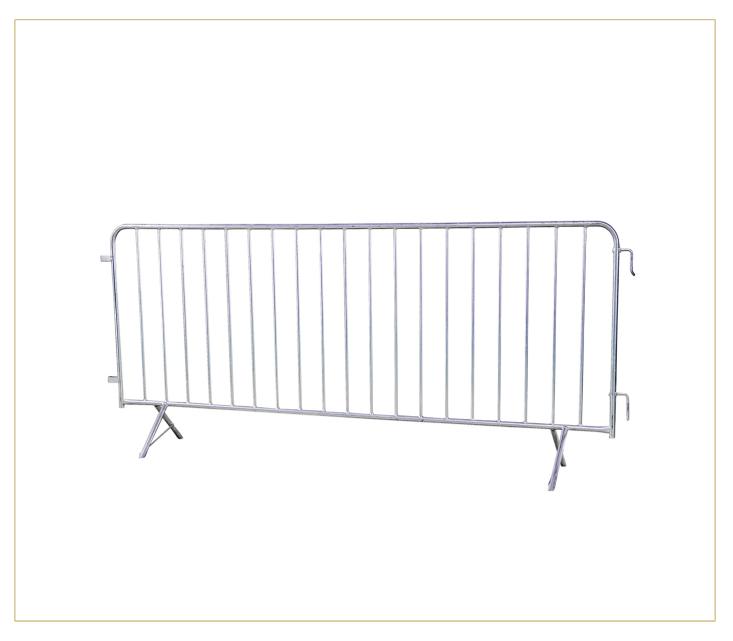

## LIGHTWEIGHT CROWD CONTROL BARRIER WITH INTEGRATED FEET, 85CM HEIGHT

Compact and lightweight steel barriers with integrated feet for reliable, portable crowd control at events and public gatherings.

SKU: 1000030 | Categories: Crowd Control Barriers

## **PRODUCT DESCRIPTION**

Our lightweight steel crowd control barriers with integrated feet are an ideal solution for managing non-critical audiences and marking off areas with lighter crowd density. Perfect for sporting events such as cycling races, marathons, and city runs, they are also well-suited to public catering areas, securing merchandise stands, or reserving VIP parking spaces.

Thanks to their lightweight design and hook-and-eyelet connection system, these barriers are quick and easy to set up and dismantle, even over long distances. The integrated feet ensure stability on various surfaces, making them portable yet secure. Available in pre-packaged sets of 25, 50, or 75, they provide an efficient and flexible solution for event organisers.

## **TECHNICAL INFORMATIONS**

| Weight     | 15.2 lbs                                               |
|------------|--------------------------------------------------------|
| Dimensions | 2.50 × 0.05 × 1.10 in                                  |
| Material   | Steel construction                                     |
| Feet Type  | Integrated feet for stability and simple setup         |
| Transport  | Delivered on transport pallets, 25 barriers per pallet |