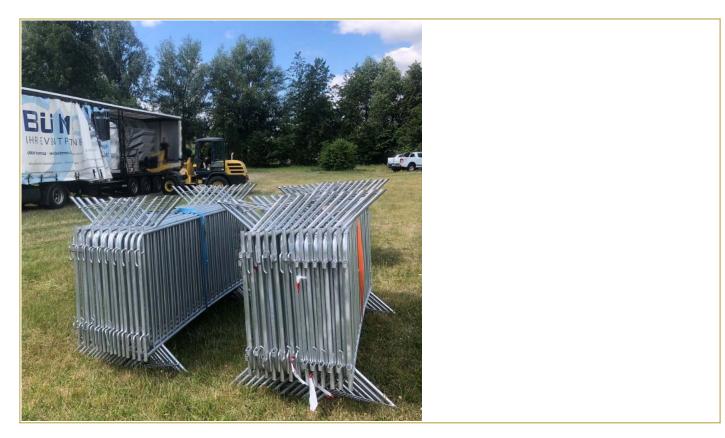

Thanks to their lightweight design and hook-and-eyelet connection system, these barriers are quick and easy to set up and dismantle, even over long distances. The integrated feet ensure stability on various surfaces, making them portable yet secure. Available in pre-packaged sets of 25, 50, or 75, they provide an efficient and flexible solution for event organisers.

## **ADDITIONAL IMAGES**

**MOJO Rental** 

Phone: 1-888-710-2525 us@mojorental.com mojorental.com

Worldwide Event Infrastructure