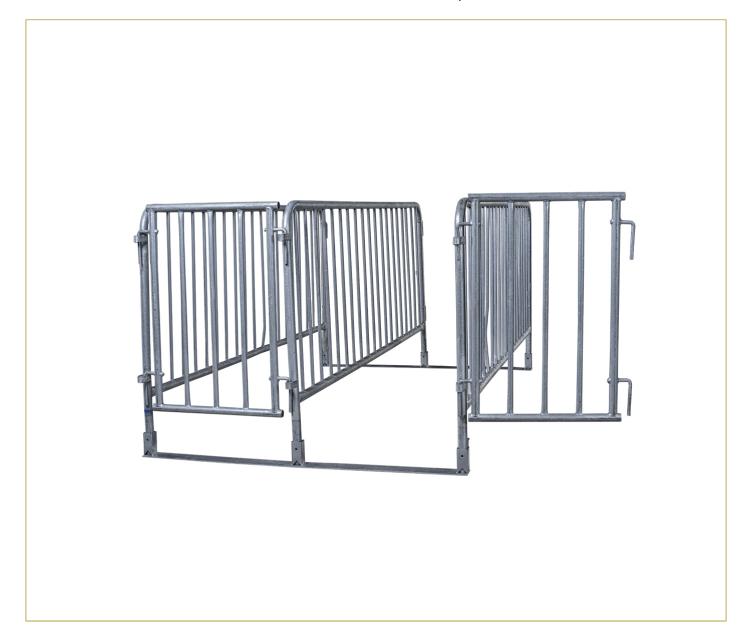

## PRODUCT DESCRIPTION

The Crowd Control Barrier Gate, Double Entry, is an essential part of our Crowd Management Entry Solutions, designed to efficiently manage large crowds at concerts, sports events, and festivals. This gate system facilitates smooth and organised attendee entry and exit, ensuring safety and efficiency in high-traffic areas.

Constructed from durable barrier panels, the gate consists of three barrier panels, two base plates, and two doors, making it suitable for areas with low to medium crowd pressure. Its simple and robust design ensures effective crowd control, while the gate integrates seamlessly with additional barrier sections for expanded entry systems.

## **TECHNICAL INFORMATIONS**

Material Galvanised steel barrier panels

**Components** 3 barrier panels, 2 base plates, 2 swinging doors, and connection hardware

**Compatibility** Compatible with other crowd control barriers