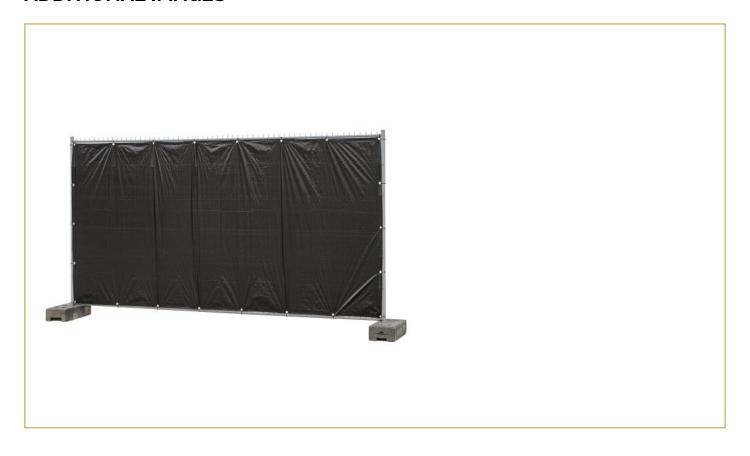

## PRIVACY SCREENS FOR TEMPORARY FENCE PANELS, BLACK

Durable black privacy screens designed for 3.5m x 2m temporary fencing panels, providing security and privacy for events and VIP areas.

SKU: 1000036 | Categories: Temporary Fencing

## PRODUCT DESCRIPTION

Our privacy screens are specifically tailored for 3.5m x 2m temporary fence panels, offering an elegant and effective solution for privacy and security at events, festivals, and VIP sections. Available in both black and white, these screens act as visual barriers, making them perfect for backstage areas, production zones, and restricted spaces.

Constructed from durable, weather-resistant fabric, the screens attach securely to standard fence panels, providing privacy and protection from wind. The neutral colour options allow them to blend seamlessly with any event setting, making them a practical and versatile addition to your temporary fencing setup.