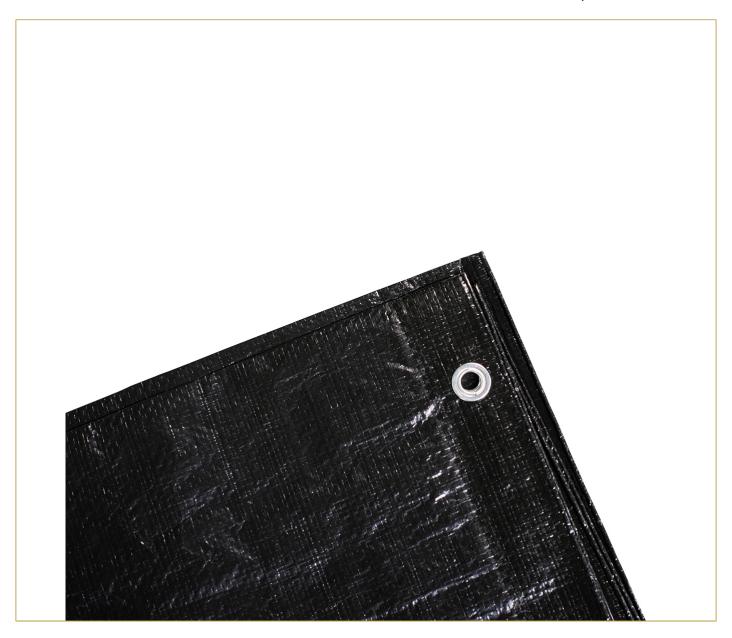

Constructed from durable, weather-resistant fabric, the screens attach securely to standard fence panels, providing privacy and protection from wind. The neutral colour options allow them to blend seamlessly with any event setting, making them a practical and versatile addition to your temporary fencing setup.

## **TECHNICAL INFORMATIONS**

Weight 1 lbs

**Dimensions**  $3.4 \times 1.75 \text{ in}$ 

**Colour** Black

Material Weather-resistant fabric

**Compatible With** 3.5m x 2m temporary fence panels

**Installation** Quick and secure attachment with ties