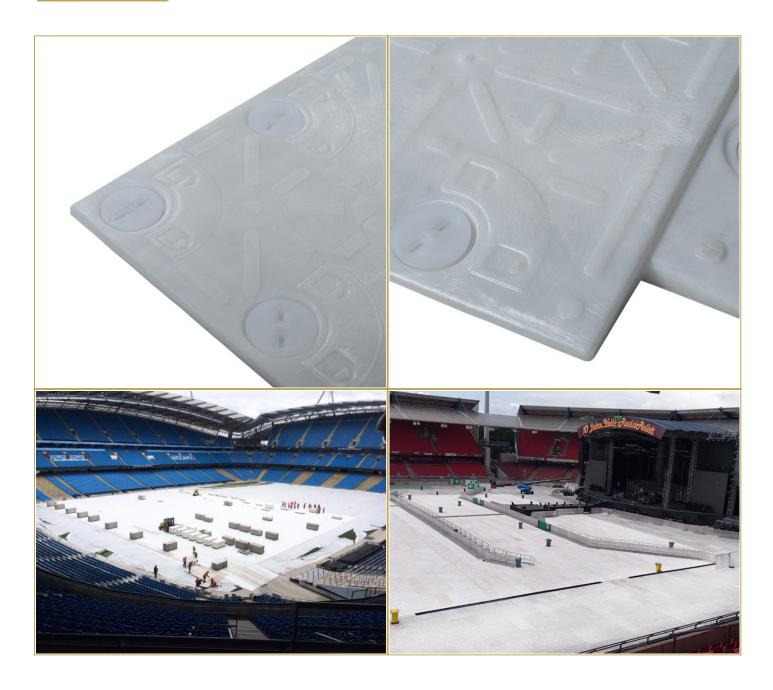

## PRODUCT DESCRIPTION

Terratrak Plus Heavy-Duty Flooring is a premium turf protection system designed to handle extreme loads while preserving the health of the turf underneath. Manufactured from high-density polyethylene (HDPE), this flooring can support loads of up to 160 tonnes, making it the trusted choice for stadium operators, greenkeepers, and event organisers worldwide.

Available in translucent and grey variants, each panel is tailored to specific needs. The translucent option allows light penetration, enabling the turf to photosynthesise even during extended coverage, reducing the need for post-event turf restoration. The grey variant delivers the same heavy-duty protection with a sleek, opaque finish, perfect for areas where light sensitivity is not a concern.

Terratrak Plus panels interlock securely using a circumferential lock system, forming a stable, continuous surface capable of supporting trucks, forklifts, aerial work platforms, and mobile cranes. Patented transition elements ensure seamless, trip-free connections to other flooring systems such as Remopla or Supa-Trac, making this flooring an ideal solution for large-scale events and construction sites.