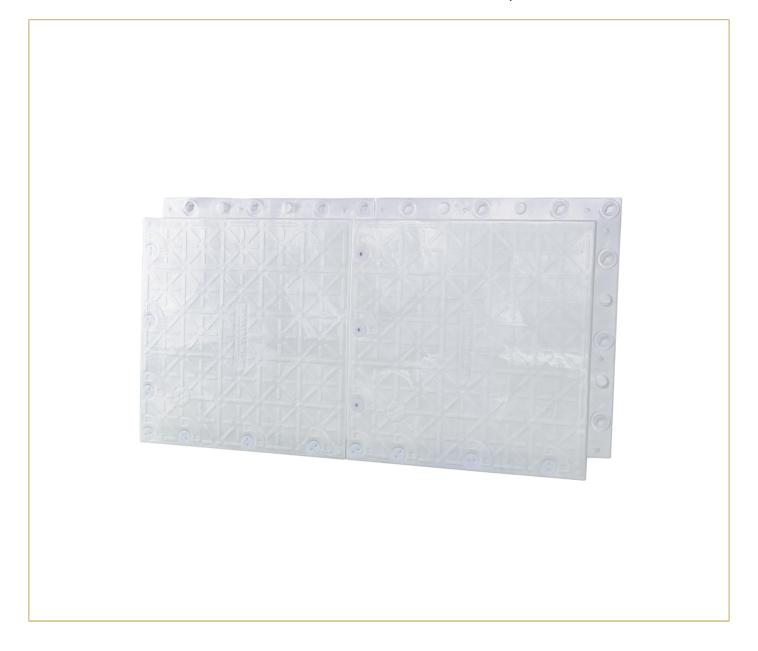

## TERRATRAK PLUS HEAVY-DUTY FLOORING, TRANSLUCENT

Terratrak Plus translucent flooring offers heavy-duty turf protection, supporting vehicles while allowing light to preserve turf health.

SKU: 1001245 | Categories: Event Flooring & Ground Protection, Heavy Duty Drivable Flooring

## PRODUCT DESCRIPTION

Terratrak Plus Heavy-Duty Flooring is a premium turf protection system designed to handle extreme loads while preserving the health of the turf underneath. Manufactured from high-density polyethylene (HDPE), this flooring can support loads of up to 160 tonnes, making it the trusted choice for stadium operators, greenkeepers, and event organisers worldwide.

Available in translucent and grey variants, each panel is tailored to specific needs. The translucent option allows light penetration, enabling the turf to photosynthesise even during extended coverage, reducing the need for post-event turf restoration. The grey variant delivers the same heavy-duty protection with a sleek, opaque finish, perfect for areas where light sensitivity is not a concern.