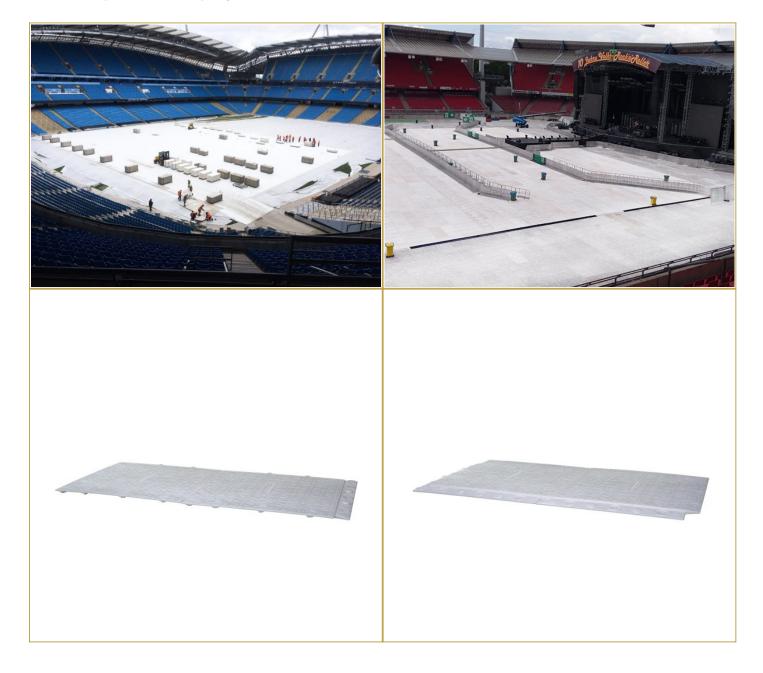

## PRODUCT DESCRIPTION

Terratrak Plus Heavy-Duty Flooring is a premium turf protection system designed to handle extreme loads while preserving the health of the turf underneath. Manufactured from high-density polyethylene (HDPE), this flooring can support loads of up to 160 tonnes, making it the trusted choice for stadium operators, greenkeepers, and event organisers worldwide.

Available in translucent and grey variants, each panel is tailored to specific needs. The translucent option allows light penetration, enabling the turf to photosynthesise even during extended coverage, reducing the need for post-event turf restoration. The grey variant delivers the same heavy-duty protection with a sleek, opaque finish, perfect for areas where light sensitivity is not a concern.

Terratrak Plus panels interlock securely using a circumferential lock system, forming a stable, continuous surface capable of supporting trucks, forklifts, aerial work platforms, and mobile cranes. Patented transition elements ensure seamless, trip-free connections to other flooring systems such as Remopla or Supa-Trac, making this flooring an ideal solution for large-scale events and construction sites.