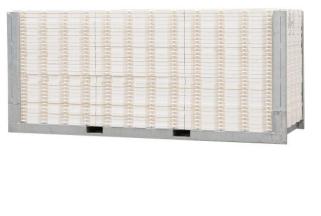

## TECHNICAL INFORMATIONS

Weight 2 lbs

**Dimensions** 2.75 × 0.034 × 1.14 in

Material Polypropylene copolymer

**Colour** White

**Accessories** Ramps, transport frame

**Application** Turf protection, temporary parking, walkways, public areas