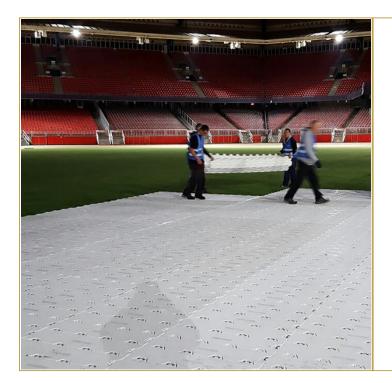

Whether you need temporary parking areas, walkways, or public space coverage, Supa-Trac delivers dependable turf protection while ensuring a safe and functional event environment.