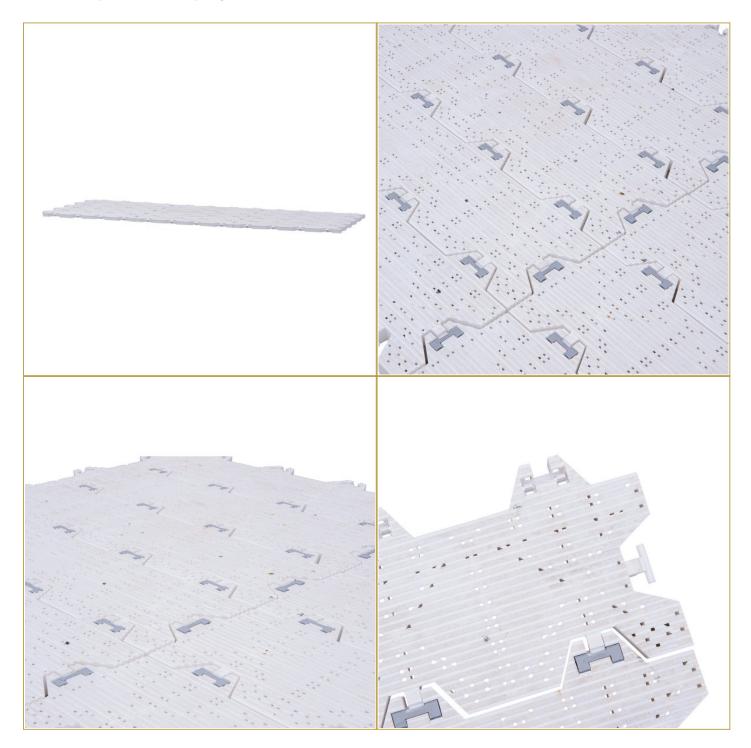

and surfaces, supporting pedestrian traffic and medium-weight vehicles. Its unique air circulation and drainage design prevents moisture build-up, allowing turf to remain healthy during extended use. Lightweight and durable, the panels are constructed from polypropylene copolymer, offering long-lasting performance and ease of transport.

Whether you need temporary parking areas, walkways, or public space coverage, Supa-Trac delivers dependable turf protection while ensuring a safe and functional event environment.

## TECHNICAL INFORMATIONS

Weight 2 lbs

**Dimensions** 2.75 × 0.034 × 1.14 in

Material Polypropylene copolymer

**Colour** White

**Accessories** Ramps, transport frame

**Application** Turf protection, temporary parking, walkways, public areas





## **ADDITIONAL IMAGES**