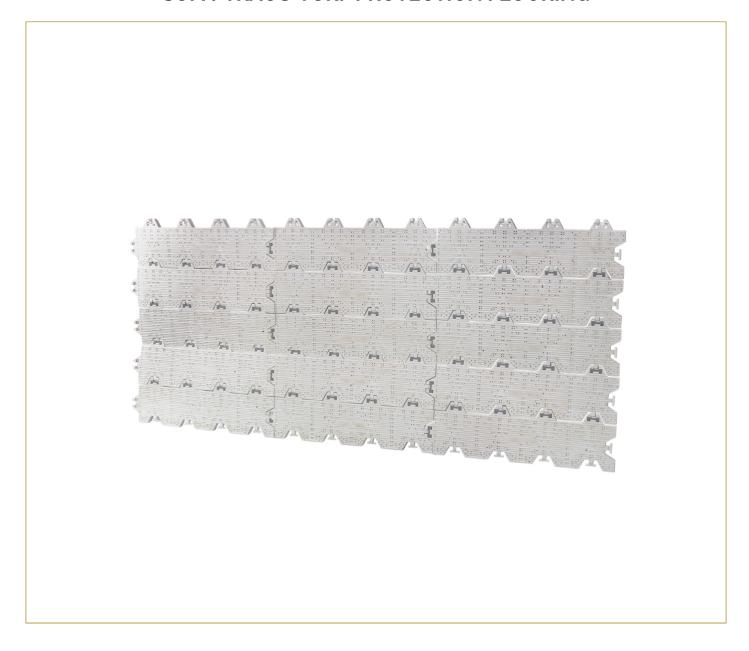

## **SUPA-TRAC® TURF PROTECTION FLOORING**

Durable Supa-Trac panels provide reliable protection for turf and sensitive surfaces, with quick installation for medium-load event applications.

SKU: 1002391 | Categories: Event Flooring & Ground Protection, Turf and Surface Protection

## PRODUCT DESCRIPTION

Supa-Trac® Turf Protection Flooring provides a flexible and reliable solution for safeguarding natural and synthetic turf during events. This modular flooring system features a patented click mechanism, enabling fast assembly and dismantling without the need for specialised tools, making it an excellent choice for stadiums, festivals, and public spaces.

Supa-Trac ensures the safety of turf and surfaces, supporting pedestrian traffic and medium-weight vehicles. Its unique air circulation and drainage design prevents moisture build-up, allowing turf to remain healthy during extended use. Lightweight and durable, the panels are constructed from polypropylene copolymer, offering long-lasting performance and ease of transport.