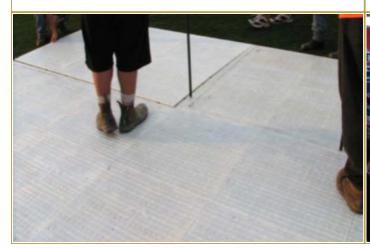

## PRODUCT DESCRIPTION

The Terraflor® Turf Protection Flooring system delivers robust, translucent ground cover designed to shield natural and synthetic turf during events. Its innovative design allows light and air to pass through, enabling grass to continue photosynthesising, making it ideal for long-term use on natural turf.

The panels connect securely using an intuitive locking system, allowing a 20-person crew to install up to 8,000 square metres of flooring in 8-10 hours. Designed to handle light to medium loads, Terraflor is the ideal choice for protecting event grounds from pedestrian traffic and light equipment.