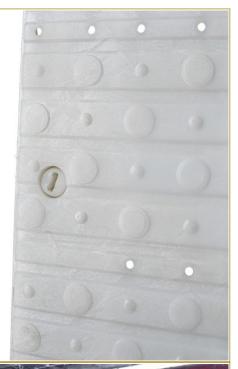

## PRODUCT DESCRIPTION

The Terraflor® Turf Protection Flooring system delivers robust, translucent ground cover designed to shield natural and synthetic turf during events. Its innovative design allows light and air to pass through, enabling grass to continue photosynthesising, making it ideal for long-term use on natural turf.

Each panel features an integrated anti-slip surface with raised air holes, preventing liquid build-up while maintaining airflow to protect turf health. Weighing just 31 kg per panel, Terraflor is lightweight and easy to handle, requiring only two people for installation. This makes it an efficient solution for quickly covering large areas.