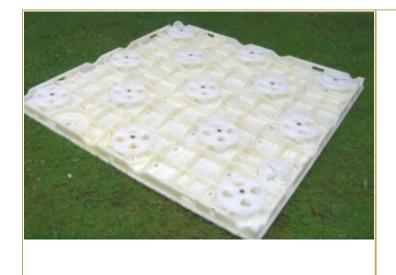

Each panel features an integrated anti-slip surface with raised air holes, preventing liquid build-up while maintaining airflow to protect turf health. Weighing just 31 kg per panel, Terraflor is lightweight and easy to handle, requiring only two people for installation. This makes it an efficient solution for quickly covering large areas.

The panels connect securely using an intuitive locking system, allowing a 20-person crew to install up to 8,000 square metres of flooring in 8-10 hours. Designed to handle light to medium loads, Terraflor is the ideal choice for protecting event grounds from pedestrian traffic and light equipment.