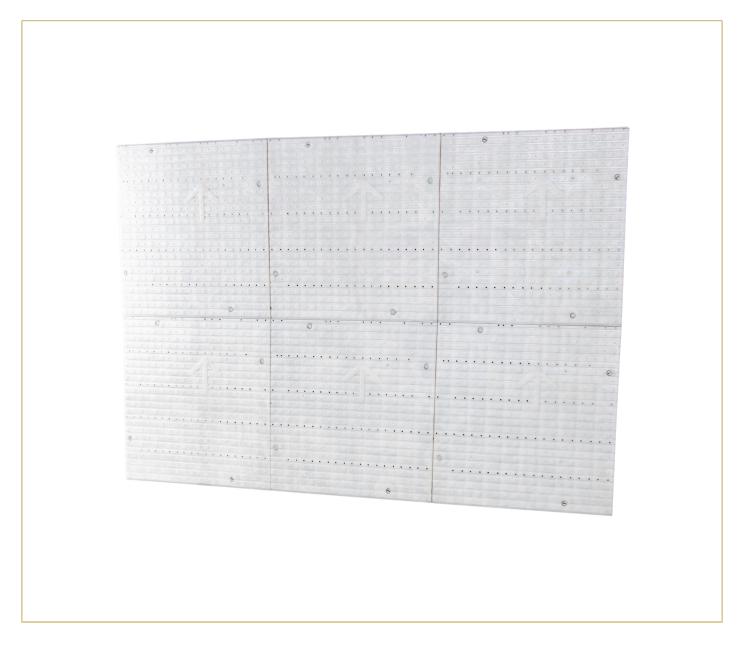

## PRODUCT DESCRIPTION

The Terraflor® Turf Protection Flooring system delivers robust, translucent ground cover designed to shield natural and synthetic turf during events. Its innovative design allows light and air to pass through, enabling grass to continue photosynthesising, making it ideal for long-term use on natural turf.

Each panel features an integrated anti-slip surface with raised air holes, preventing liquid build-up while maintaining airflow to protect turf health. Weighing just 31 kg per panel, Terraflor is lightweight and easy to handle, requiring only two people for installation. This makes it an efficient solution for quickly covering large areas.

The panels connect securely using an intuitive locking system, allowing a 20-person crew to install up to 8,000 square metres of flooring in 8-10 hours. Designed to handle light to medium loads, Terraflor is the ideal choice for protecting event grounds from pedestrian traffic and light equipment.