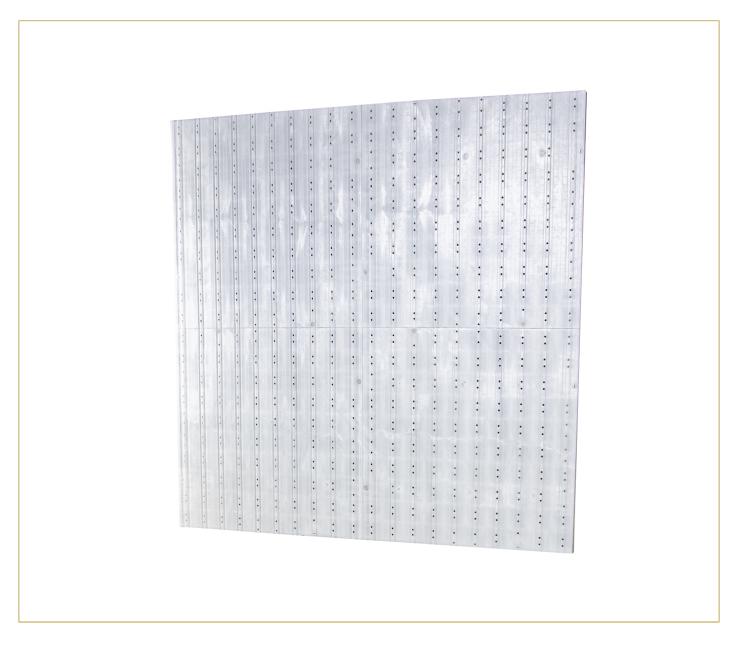

## PRODUCT DESCRIPTION

Terraplas® Turf Protection Flooring offers a high-quality, versatile system for safeguarding natural grass during events. Its translucent design allows light, air, and water to reach the turf, ensuring that grass remains healthy even during prolonged coverage.

The panels are available in two versions: one with rounded feet for optimal turf protection and one without feet to suit North American stadium standards. Each panel is pre-assembled in large segments (2m x 2m), making them quick and easy to install over large areas. The non-slip surface and secure interlocking system enable fast, tool-free setup by hand, providing an efficient and effective solution for stadiums and event organisers.

Constructed from UV-stabilised, high-density polyethylene (HDPE), Terraplas panels are designed to perform in a wide range of climates, withstanding temperatures from -20°C to +50°C. Capable of handling light to medium traffic, including pedestrians and light vehicles, this durable flooring system is perfect for year-round event use.