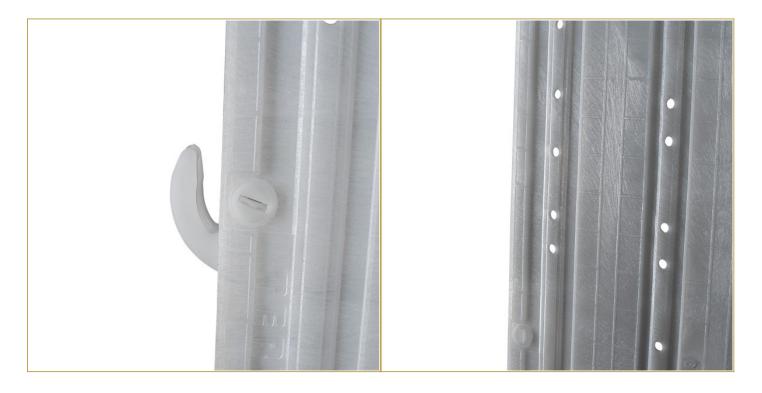

The panels are available in two versions: one with rounded feet for optimal turf protection and one without feet to suit North American stadium standards. Each panel is pre-assembled in large segments (2m x 2m), making them quick and easy to install over large areas. The non-slip surface and secure interlocking system enable fast, tool-free setup by hand, providing an efficient and effective solution for stadiums and event organisers.

Constructed from UV-stabilised, high-density polyethylene (HDPE), Terraplas panels are designed to perform in a wide range of climates, withstanding temperatures from -20°C to +50°C. Capable of handling light to medium traffic, including pedestrians and light vehicles, this durable flooring system is perfect for year-round event use.