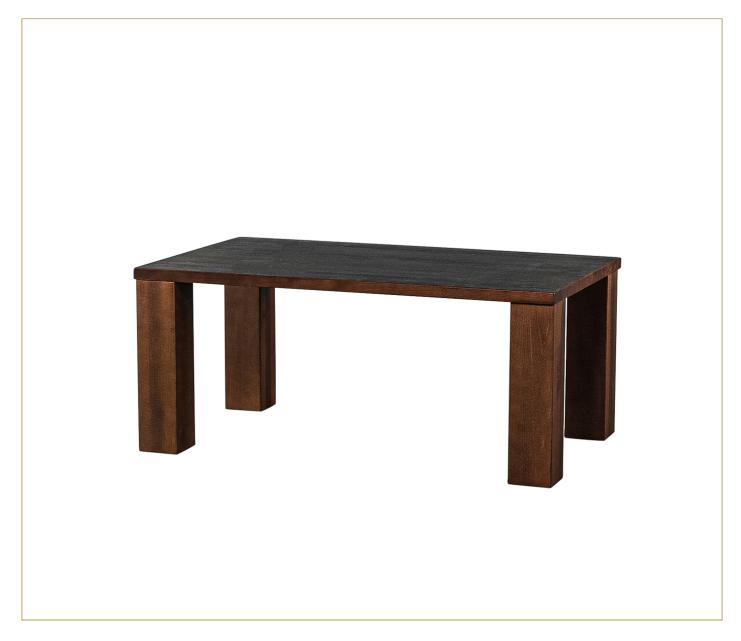

## COFFEE TABLE ELEGANCE, 100CM X 60CM, DARK BROWN

A stylish rectangular coffee table crafted from rich dark wood with sturdy legs, ideal for lounges, artist spaces, and modern event setups.

**SKU:** 1002305 | Categories: Coffee & Side Tables, Event Furniture Rentals

## PRODUCT DESCRIPTION

The **Elegance Coffee Table Series** brings timeless sophistication to any event space with its **rich dark wood construction**, **clean lines**, **and sturdy design**. Featuring a **flat**, **smooth tabletop** with an elegant wood grain finish, these tables seamlessly blend style with functionality. Their **solid**, **robust legs** provide exceptional stability, making them a reliable choice for high-traffic event environments.