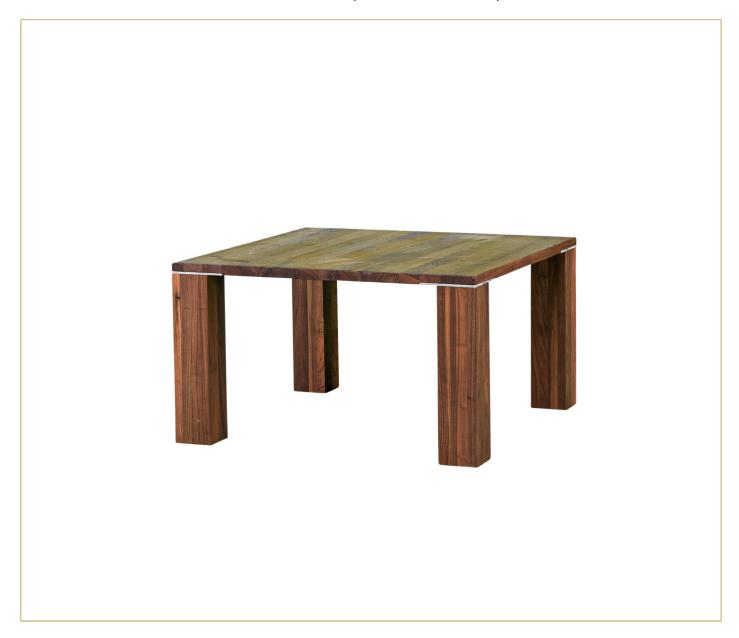

## COFFEE TABLE ELEGANCE, 80CM X 80CM, DARK BROWN

A sophisticated square coffee table in a rich dark wood finish, offering sturdy construction and timeless appeal for lounge areas and VIP spaces.

**SKU:** 1003758 | Categories: Coffee & Side Tables, Event Furniture Rentals

## PRODUCT DESCRIPTION

The **Elegance Coffee Table Series** brings timeless sophistication to any event space with its **rich dark wood construction**, **clean lines**, **and sturdy design**. Featuring a **flat**, **smooth tabletop** with an elegant wood grain finish, these tables seamlessly blend style with functionality. Their **solid**, **robust legs** provide exceptional stability, making them a reliable choice for high-traffic event environments.

## TECHNICAL INFORMATIONS

Weight 26 lbs

**Dimensions** 0.80 × 0.46 × 0.80 in

**Colour** Dark Brown

**Material** Wood

**Design** Dark wood finish with clean lines for a timeless aesthetic

Pairing Complements the Orwell seating series and other modern furniture