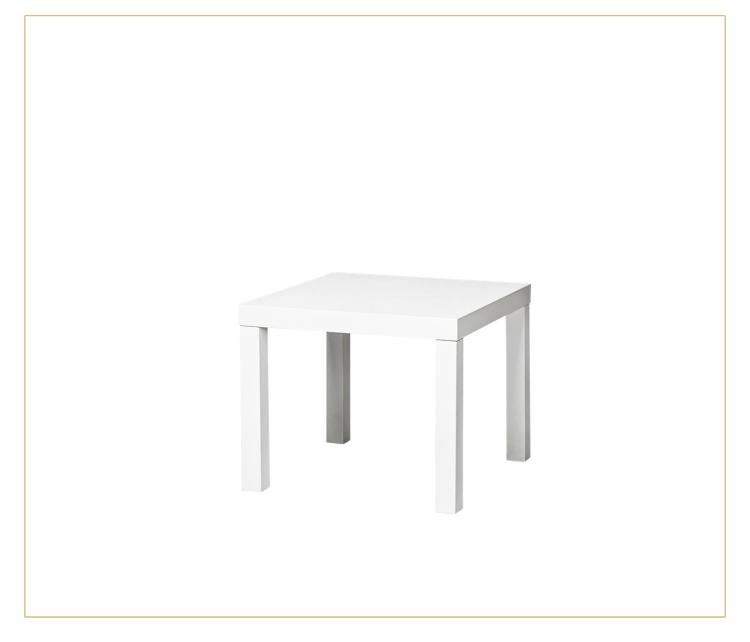

## SIDE TABLE LACK, 55CM X 55CM, WHITE

A minimalist white side table designed to complement contemporary event spaces, lounges, and VIP areas.

SKU: 1000443 | Categories: Coffee & Side Tables, Event Furniture Rentals

## **PRODUCT DESCRIPTION**

The Lack End Table combines simplicity and versatility, making it a perfect choice for event lounges, corporate settings, and VIP areas. With its minimalist design and sturdy construction, this table adds functionality and style to any setup.

Crafted with lightweight yet durable materials, the Lack End Table is easy to transport, assemble, and move, ensuring a hassle-free setup for event organizers. Its clean lines and compact size make it an ideal fit for modern and minimalist themes.

Available in classic black or crisp white, the Lack End Table can seamlessly blend into any event design. Pair it with other items from our Coffee & amp; End Tables collection for a cohesive look.