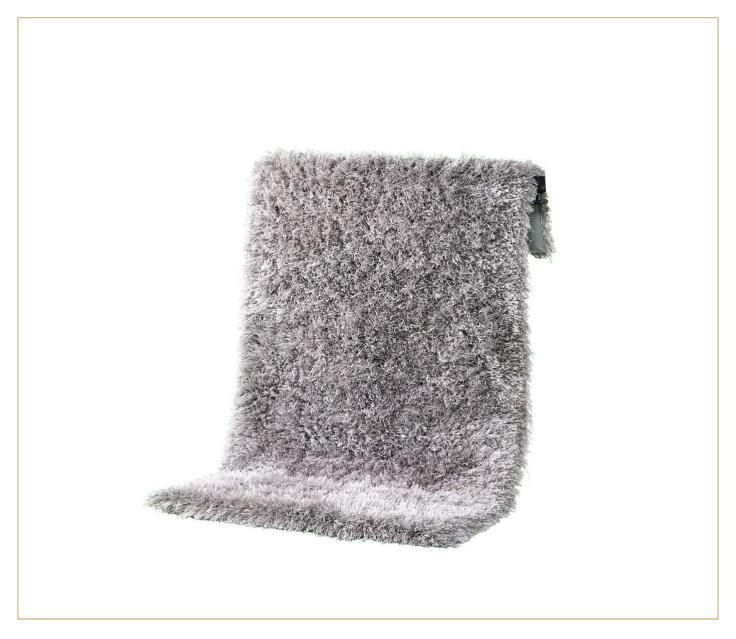

## HIGH PILE SHAG RUG, 65 CM X 150 CM, BEIGE

This small, beige, high-pile shag rug adds warmth and style to contemporary interiors, artist dressing rooms, and small event areas. Its soft texture makes the space feel warm and welcoming.

## PRODUCT DESCRIPTION

This plush high-pile shag rug in a stylish beige colour will add flair to your event décor. The rug's ultra-soft long pile texture makes it ideal for changing rooms, artist lounges, and tiny gathering places. Its design adds cosiness and warmth to small areas.