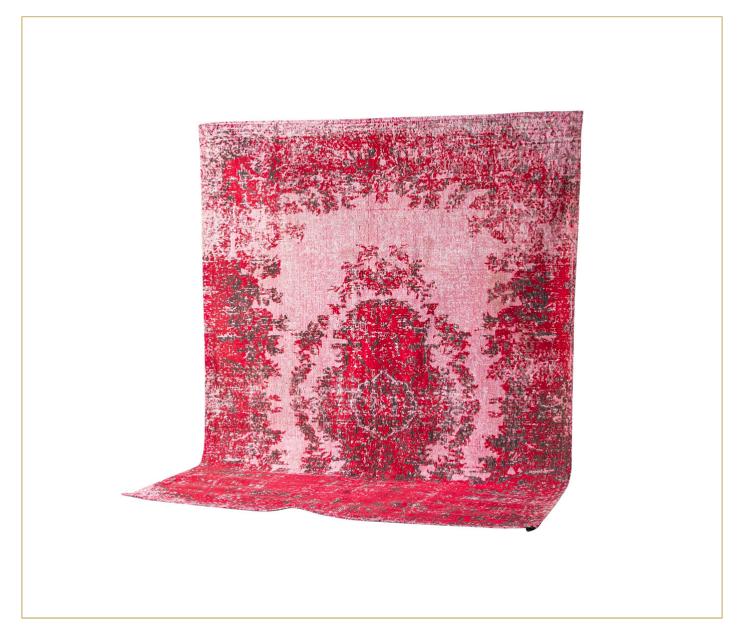

## RUG KELIM POP, 170 CM X 150 CM, PINK

A bright pink Kelim-style rug with a contemporary damaged appearance and a traditional woven design. It is perfect for adding cosiness and personality to VIP areas, artist dressing rooms, and event lounges.

## **PRODUCT DESCRIPTION**

Our gorgeous Kelim-style carpets, which come in vivid turquoise and bold pink, will add flair to any event venue. These carpets, which are designed using a traditional Kelim weaving technique and finished with a modern wornlook, effortlessly combine traditional workmanship with modern appeal. These rugs bring warmth and comfort to any space while creating a remarkable visual impression, whether you're decorating a VIP lounge, artist's dressing room, or chic reception area.

Choose vibrant pink for a bold, eye-catching look or turquoise for a more relaxed, sophisticated feel. Whichever type you choose, these rugs are perfect for creating a cozy yet stylish event environment.