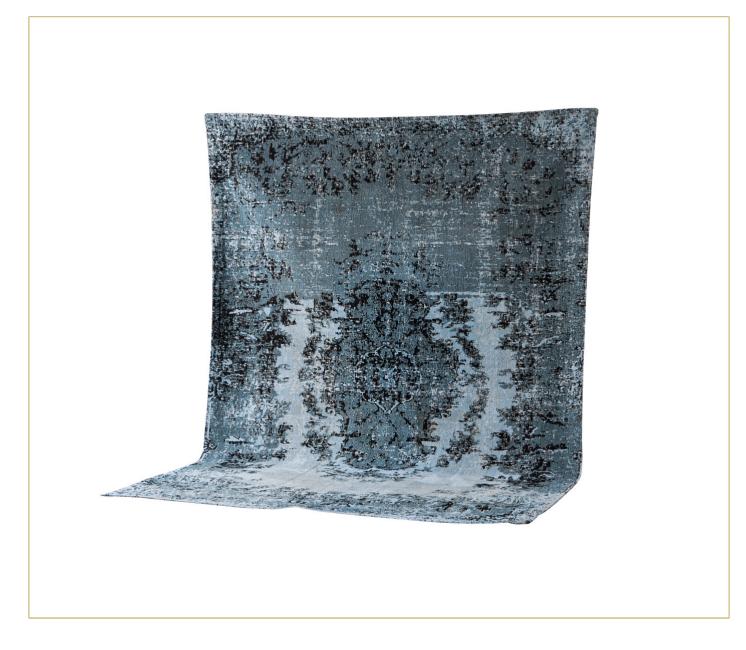

## RUG KELIM POP, 170 CM X 150 CM, TURQUOISE

An eye-catching turquoise Kelim-style rug with a modern distressed appearance and a traditional woven texture. An ideal complement to chic lounges, backstage locations, and reception rooms.

## **PRODUCT DESCRIPTION**

Our gorgeous Kelim-style carpets, which come in vivid turquoise and bold pink, will add flair to any event venue. These carpets, which are designed using a traditional Kelim weaving technique and finished with a modern wornlook, effortlessly combine traditional workmanship with modern appeal. These rugs bring warmth and comfort to any space while creating a remarkable visual impression, whether you're decorating a VIP lounge, artist's dressing room, or chic reception area.

These woven rugs are perfect for temporary event areas since they are lightweight, strong, and simple to move and set up. Their elaborate designs add refinement, and the vivid turquoise hue provides a sophisticated and refreshing touch to go with any event's theme. Pair them with our matching Kelim-style sitting cubes for a unified and welcoming look.