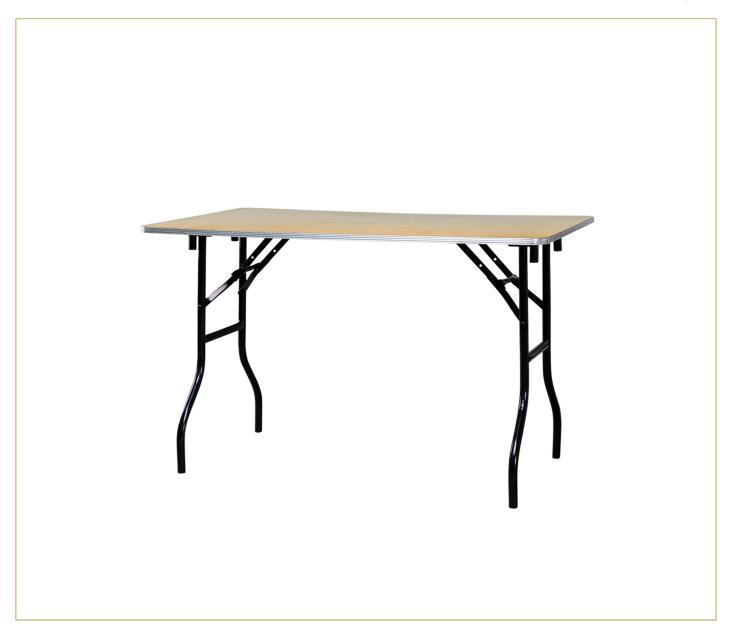

## 1.2M RECTANGULAR WOODEN BANQUET TABLE, FOLDING, SEATS 4

Classic 1.2m rectangular wooden table with a foldable design and a warm brown finish, ideal for events seating up to 4 guests.

**SKU**: 1000129 | Categories: Event Tables

## PRODUCT DESCRIPTION

This rectangular wooden banquet table offers a versatile and practical solution for various event setups. Measuring 1.2m × 0.76m, the table comfortably seats up to 4 guests, making it ideal for small to medium-sized gatherings, conferences, or banquets. The folding legs allow for easy transport and space-saving storage, making it a practical choice for event planners.

The table's brown wood finish provides a warm and classic look, while the sturdy construction ensures it can withstand frequent use. For a polished appearance, we recommend pairing the table with a tablecloth or table cover in a colour that matches the event's theme.