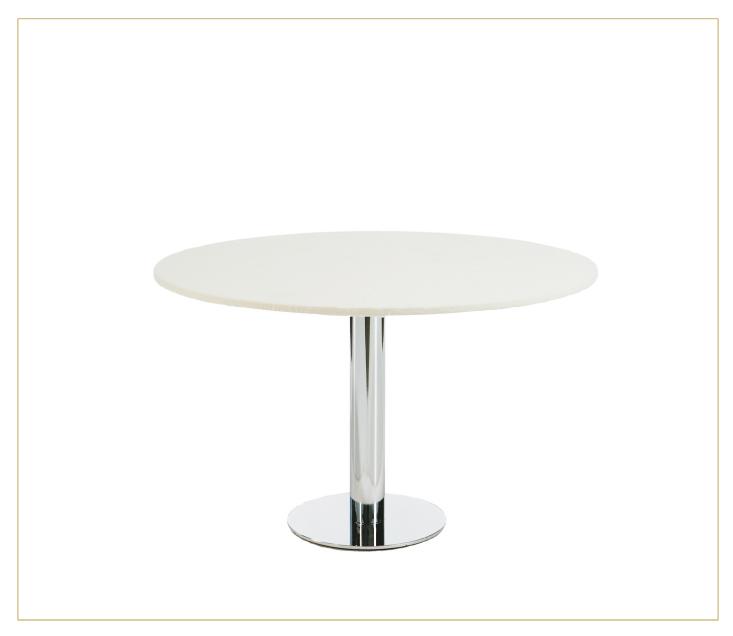

## PRODUCT DESCRIPTION

This 1.2-metre round banquet table combines style and practicality with its sleek chrome pedestal base and white padded top. The padded surface minimises noise from glassware and tableware, creating an elegant dining experience, making it ideal for formal dinners, corporate functions, weddings, and banquets.

The chrome pedestal base offers both stability and a modern, sophisticated appearance, ensuring the table remains sturdy even during heavy use. Seating up to 6 guests, this versatile table is perfect for medium-sized gatherings, both indoors and outdoors. The clean, white tabletop enhances the overall aesthetic of any event, providing a professional and polished look.