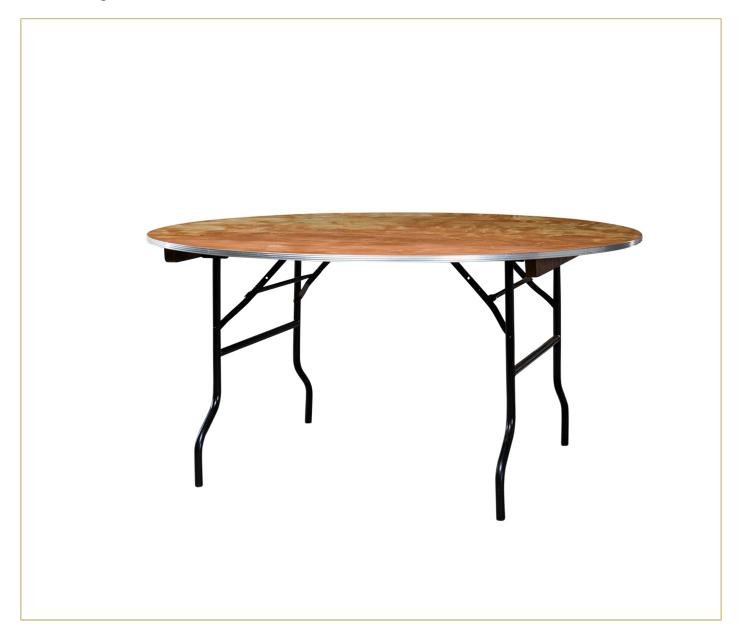

## 1.5M ROUND WOODEN BANQUET TABLE, FOLDING, SEATS 6

Elegant 1.5m round wooden banquet table with a foldable base, seating 6 guests. Perfect for medium-sized gatherings and formal events.

**SKU**: 1003744 | Categories: Event Tables

## PRODUCT DESCRIPTION

This 1.5-metre round wooden banquet table combines classic style with practicality, making it the ideal choice for medium-sized gatherings, conferences, or banquets. The sturdy wooden surface features a natural brown finish, adding warmth and elegance to any event setting.

With a folding base, this table is easy to transport, store, and set up, making it suitable for both indoor and outdoor events. Designed to seat 6 guests comfortably, it's versatile enough for casual dining, corporate functions, or formal dinners.

Whether you're hosting a private gathering or a professional event, the 1.5m Round Wooden Banquet Table provides a durable and stylish seating solution for your venue.

## **TECHNICAL INFORMATIONS**

Weight 21 lbs

**Dimensions**  $1.5 \times 1.5 \times 0.75 \text{ in}$ 

Material Real wood surface with foldable legs

**Colour** Brown

**Capacity** Seats up to 6 guests

Applications Medium-sized gatherings, banquets, conferences, formal dinners, and