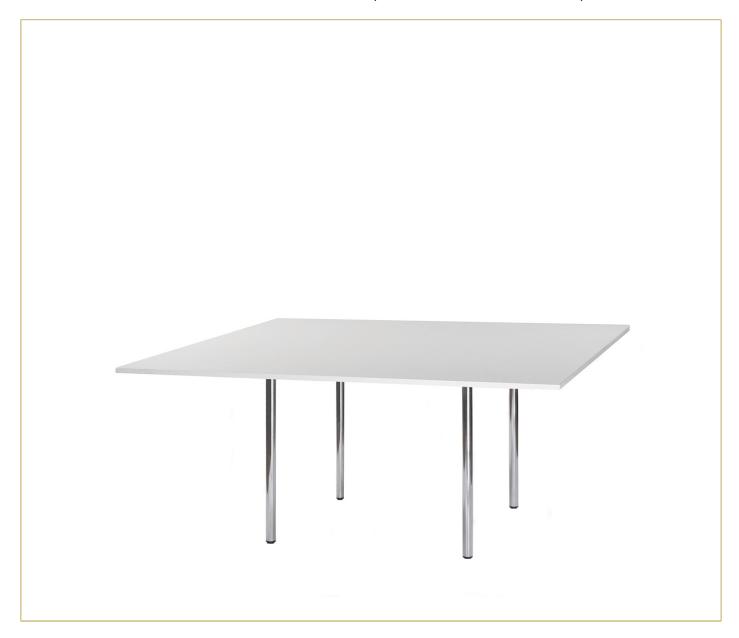

## PRODUCT DESCRIPTION

This 1.6-metre square banquet table combines style and functionality with its sleek white padded top and durable chrome legs. Designed to seat up to 8 guests, the table provides stable support and a modern, elegant look, making it perfect for corporate events, formal dinners, and banquets.

The padded top minimises noise from glassware and tableware, creating a refined dining experience, while the chrome legs ensure stability. Suitable for both indoor and outdoor use, this versatile table is a practical choice for weddings, conferences, and gala dinners.