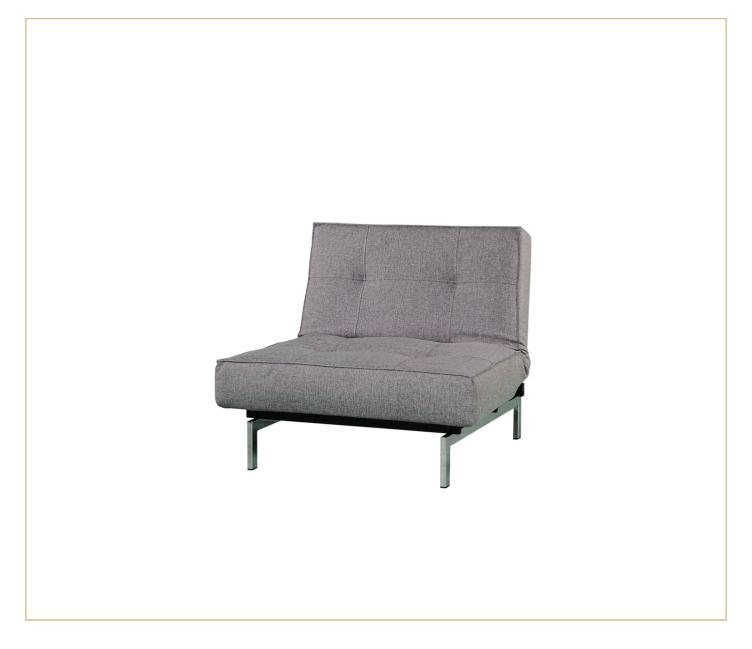

## ARMCHAIR SPLITBACK, FABRIC, GREY

A stylish grey-fabric one-seater chair. Ideal for event seating, this rental item has an adjustable backrest.

**SKU:** 1000533 | Categories: Event Furniture Rentals, Sofas and Armchairs

## PRODUCT DESCRIPTION

The Splitback Armchair is a great option if you want to give your event rooms a modern Scandinavian flair. Famous Danish designer Per Weiss created the one-seater chair, which is ideal for lounges, VIP event spaces, and artist dressing rooms because of its simple design and multipurpose use that effortlessly combines comfort and flair.

The armchair's design is straightforward in every aspect: Its cleverly constructed trapezoidal backrest may be adjusted to three different positions: complete reclining, casual lounging, and upright sitting. While the elegant chrome base of the Splitback Armchair lends a touch of refinement to any area, the roomy seat and high-quality cushions provide maximum comfort.

## **TECHNICAL INFORMATIONS**

Weight 30 lbs

**Dimensions** 0.90 × 0.70 × 0.96 in

Material Fabric upholstery

**Colour** Grey

**Adjustability** Three-position reclining backrest (seated, lounging, reclining)

**Design** Per Weiss

Base Sleek chrome frame

Ideal for Lounges, VIP areas, artist dressing rooms, and contemporary event spaces