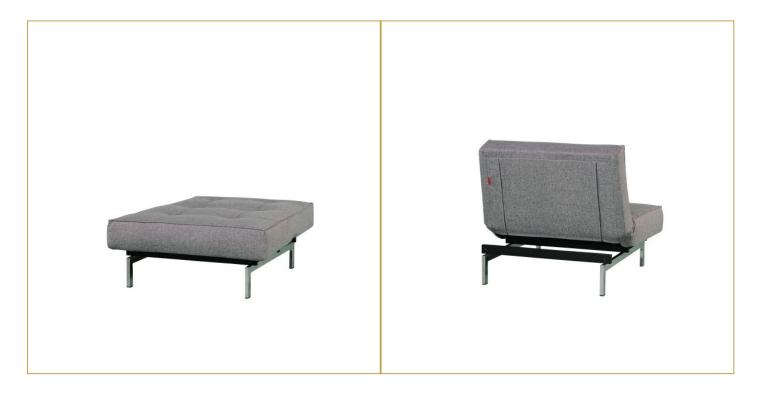

ose use that effortlessly combines comfort and flair.

The armchair's design is straightforward in every aspect: Its cleverly constructed trapezoidal backrest may be adjusted to three different positions: complete reclining, casual lounging, and upright sitting. While the elegant chrome base of the Splitback Armchair lends a touch of refinement to any area, the roomy seat and high-quality cushions provide maximum comfort.

## **TECHNICAL INFORMATIONS**

Weight 30 lbs

**Dimensions** 0.90 × 0.70 × 0.96 in

Material Fabric upholstery

**Colour** Grey

**Adjustability** Three-position reclining backrest (seated, lounging, reclining)

**Design** Per Weiss

Base Sleek chrome frame

Ideal for Lounges, VIP areas, artist dressing rooms, and contemporary event spaces





## **ADDITIONAL IMAGES**