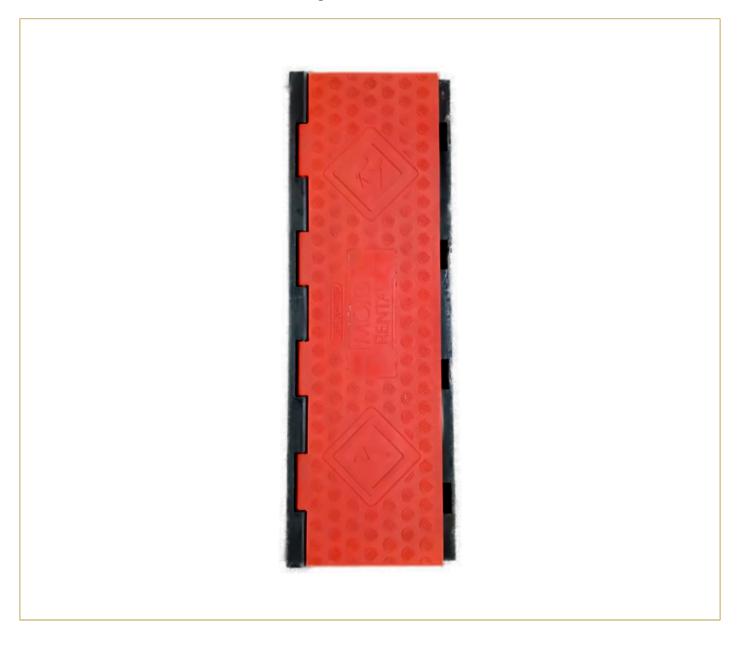

## MODULAR RED FLOOR 5-CHANNEL CENTRE CABLE RAMP

Heavy-duty 5-channel centre cable ramp designed for high-traffic areas, providing reliable protection for cables and safe access for vehicles and pedestrians.

## PRODUCT DESCRIPTION

The Modular Red Floor 5-Channel Centre Cable Ramp is a robust, heavy-duty solution for protecting cables and hoses in high-traffic areas. This centrepiece connects seamlessly with ramps on both sides, creating a flat, secure surface suitable for vehicles, pedestrians, and wheelchair users.

Equipped with five channels—four measuring approximately 33mm wide and one central channel at 42mm wide—the ramp accommodates multiple cables while maintaining a smooth and safe pathway. Built to handle heavy loads, it supports a maximum axle weight of 9,140 kg (20,149 lbs), making it ideal for busy event venues, construction sites, and industrial applications.