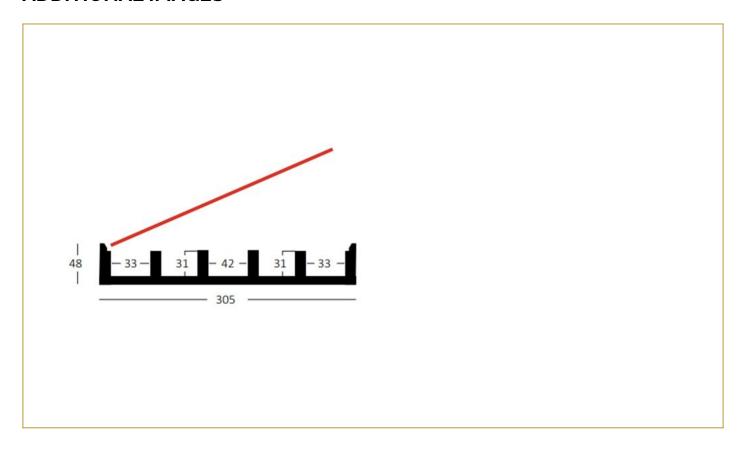

Equipped with five channels—four measuring approximately 33mm wide and one central channel at 42mm wide—the ramp accommodates multiple cables while maintaining a smooth and safe pathway. Built to handle heavy loads, it supports a maximum axle weight of 9,140 kg (20,149 lbs), making it ideal for busy event venues, construction sites, and industrial applications.

## **TECHNICAL INFORMATIONS**

Weight 7.3 lbs

**Dimensions** 0.91 × 0.30 × 0.048 in

Material Heavy-duty composite material

5

Number of Channels (4 channels): 33mm (W) x 31mm (H)

(1 channel): 42mm (W) x 31mm (H)