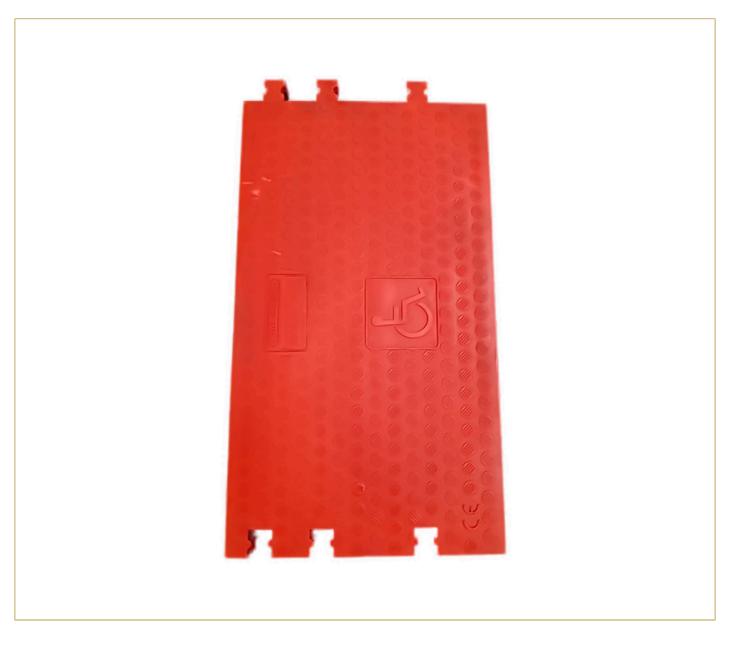

## MODULAR RED FLOOR WHEELCHAIR CABLE RAMP, MALE

The Modular Red Floor Male Wheelchair Ramp provides accessible crossings for cable ramps, ensuring safe mobility for wheelchair users in high-traffic areas.

## PRODUCT DESCRIPTION

The Modular Red Floor Male Wheelchair Ramp provides a reliable and accessible solution for wheelchair users, ensuring smooth and secure crossings over cable ramps in busy environments. Designed to integrate seamlessly with the Modular Red Floor 3 and 5 Channel Centre Cable Ramps, this ramp ensures safe mobility for events, construction sites, and industrial applications.